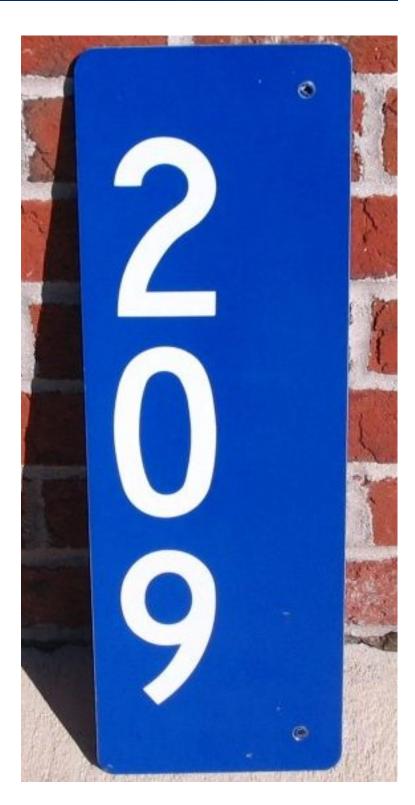

### Why?

We have a problem in our community. Houses and/or mailboxes have small numbers, faded numbers, missing numbers, or worse no numbers at all. As first responders we know this is a terrible situation. Our goal is to eliminate this problem with your help. Your reflective sign will help us find your home in case of an emergency.

## **Roxbury Company 1 Fire and EMS Reflective Sign Order Form**

Blue numbered sign—\$15.00

Blue numbered sign with mounting kit—\$17.00

| House number:     |                         |  |  |  |  |
|-------------------|-------------------------|--|--|--|--|
|                   |                         |  |  |  |  |
| Sign orientation: | vertical (up/down)      |  |  |  |  |
|                   | horizontal (left/right) |  |  |  |  |
|                   |                         |  |  |  |  |
| Name:             |                         |  |  |  |  |
| Phone num         | ber:                    |  |  |  |  |
| Amount pai        | id:                     |  |  |  |  |
|                   |                         |  |  |  |  |